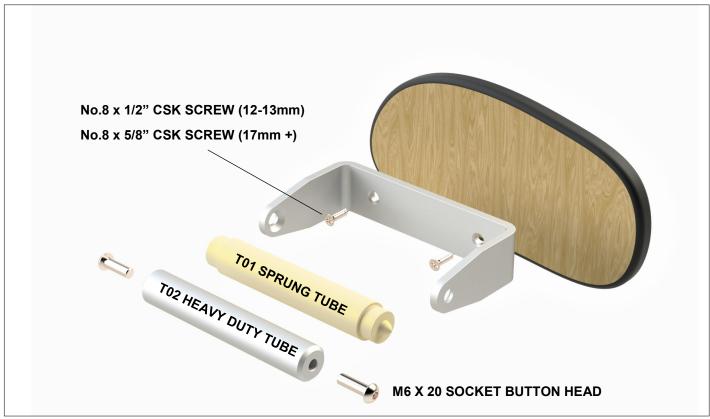

- 1. Position the Toilet Roll Holder and using the fixing holes as a guide mark the panel.
- 2. Remove the Toilet Roll Holder and predrill the panel. Being careful not to go all the way through.
- 3. Re position the Toilet Roll Holder and fix in place with the correct fixings.
- 4. Check the Toilet Roll Holder is secured properly.
- 5. (T01 only) Insert the sprung loaded tube.
- 6. (T02 only) Insert the heavy duty tube and secure in place with the M6 screws provided.