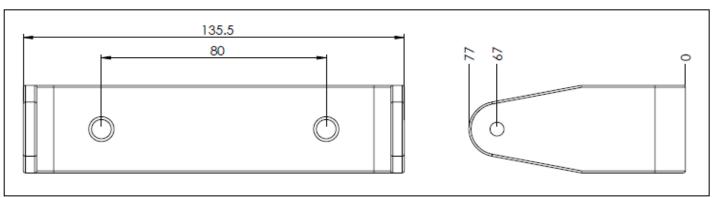

- 1. Position the Toilet Roll Holder and using the fixing holes as a guide mark the panel.
- 2. Remove the Toilet Roll Holder and predrill the panel. Being careful not to go all the way through.
- 3. Re position the Toilet Roll Holder and fix in place with the correct fixings.
- 4. Check the Toilet Roll Holder is secured properly.
- 5. (T01 only) Insert the sprung loaded tube.
- 6. (T02 only) Insert the heavy duty tube and secure in place with the M6 screws provided.